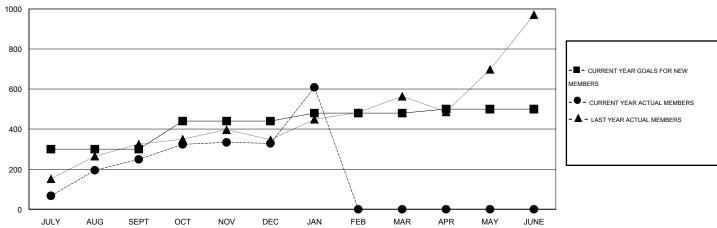

## GOALS AND ACTUAL MEMBERS CUMULATIVE

| DROPPED CLUBS: 0  DROPPED MEMBERS |               | 98 CLUBS OF 153 ADDED 1 OR MORE<br>NEW MEMBERS | GENDER DISTRIBUTION  MALE 4,640 (67.00%)  FEMALE 2,285 (33.00%) |              |
|-----------------------------------|---------------|------------------------------------------------|-----------------------------------------------------------------|--------------|
| DECEASED CLUB CANCELLED OTHER     | 6<br>0<br>245 | CLICK HERE FOR HEALTH. ASSESSMENT DATA         | FAMILY UNIT MEMBERS HEAD OF HOUSEHOLD                           | 1,510<br>718 |
| TOTAL                             | 251           |                                                | NON-HEAD OF HOUSEHOLD                                           | 792          |

| Members               |                    |                       |                              |                             |  |  |  |  |  |
|-----------------------|--------------------|-----------------------|------------------------------|-----------------------------|--|--|--|--|--|
| RESULTS FOR 2013-2014 |                    |                       |                              |                             |  |  |  |  |  |
| QUARTER               | NEW MEMBER<br>GOAL | ACTUAL NEW<br>MEMBERS | ACTUAL<br>DROPPED<br>MEMBERS | ACTUAL NET<br>GAIN/<br>LOSS |  |  |  |  |  |
| JULY/AUG/SEPT         | 300                | 375                   | 126                          | 249                         |  |  |  |  |  |
| OCT/NOV/DEC           | 140                | 183                   | 103                          | 80                          |  |  |  |  |  |
| JAN/FEB/MAR           | 40                 | 302                   | 22                           | 280                         |  |  |  |  |  |
| APR/MAY/JUNE          | 20                 | 0                     | 0                            | 0                           |  |  |  |  |  |