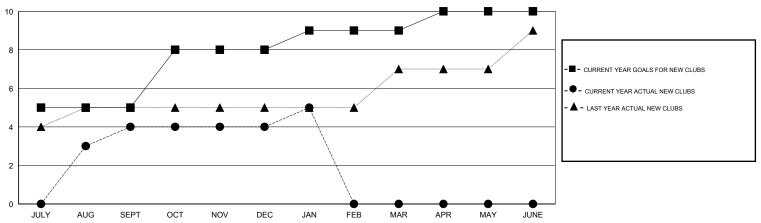

## GOALS AND ACTUAL NEW CLUBS CUMULATIVE

## MONTHLY MEMBERSHIP PROGRESS REPORT

District 324A1

Results as of: 2/17/2014 11:17:44AM

GMT: M NAGARAJAN LOCATION INDIA GMT CA 6

| OMIT:                                              | -                | LOOM IN III II I |             |                  |  |  |  |
|----------------------------------------------------|------------------|------------------|-------------|------------------|--|--|--|
| Clubs RESULTS FOR 2013-2014                        |                  |                  |             |                  |  |  |  |
|                                                    |                  |                  |             |                  |  |  |  |
| JULY/AUG/SEPT OCT/NOV/DEC JAN/FEB/MAR APR/MAY/JUNE | 5<br>3<br>1<br>1 | 4<br>0<br>1<br>0 | 0<br>0<br>0 | 4<br>0<br>1<br>0 |  |  |  |